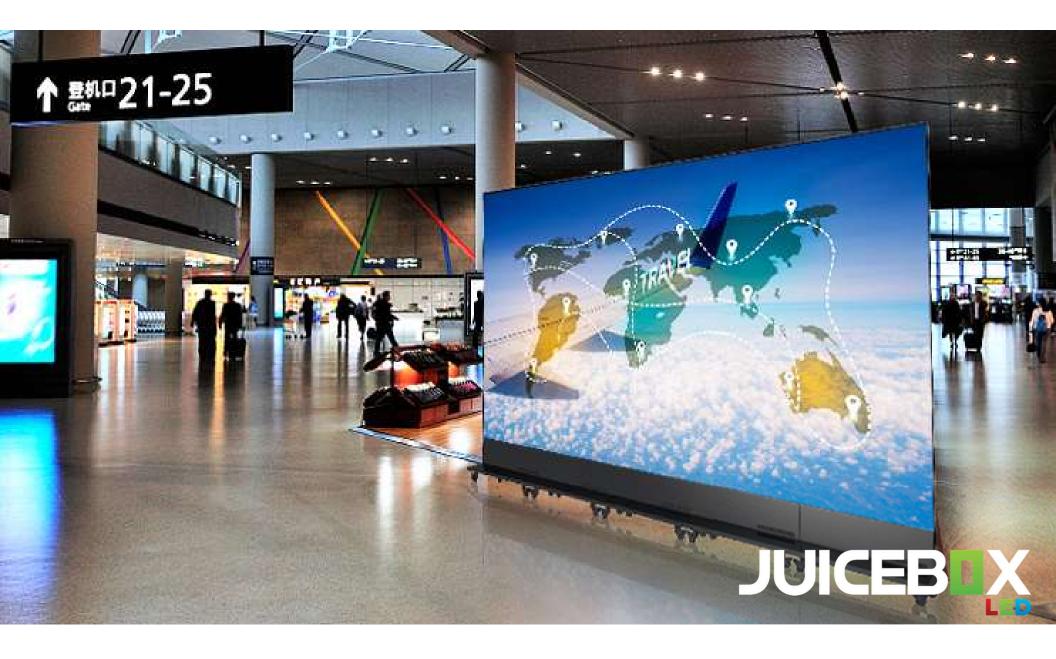

#### SMART.

- **Stunning HD Quality Imagery, life-like color reproduction**
- **D** Plug-and-play power connections, one-button start
- Integrated design, no extra external devices required
- **Content published remotely, Wi-Fi Connectivity**
- Light-weight slim design, easy relocation
- Rugged glue-on-board finish, durable display

#### SEAMLESS CASCADE VIDEOWALL

Flexible Movement | Multi-units Splicing | No Optical Splicing Seam Cascade splicing of five units becomes a 138" display device with 16:9 standard aspect ratio

JUICEBOX LED MEDIA SOLUTIONS INC. sales@juiceboxled.com www.juiceboxled.com