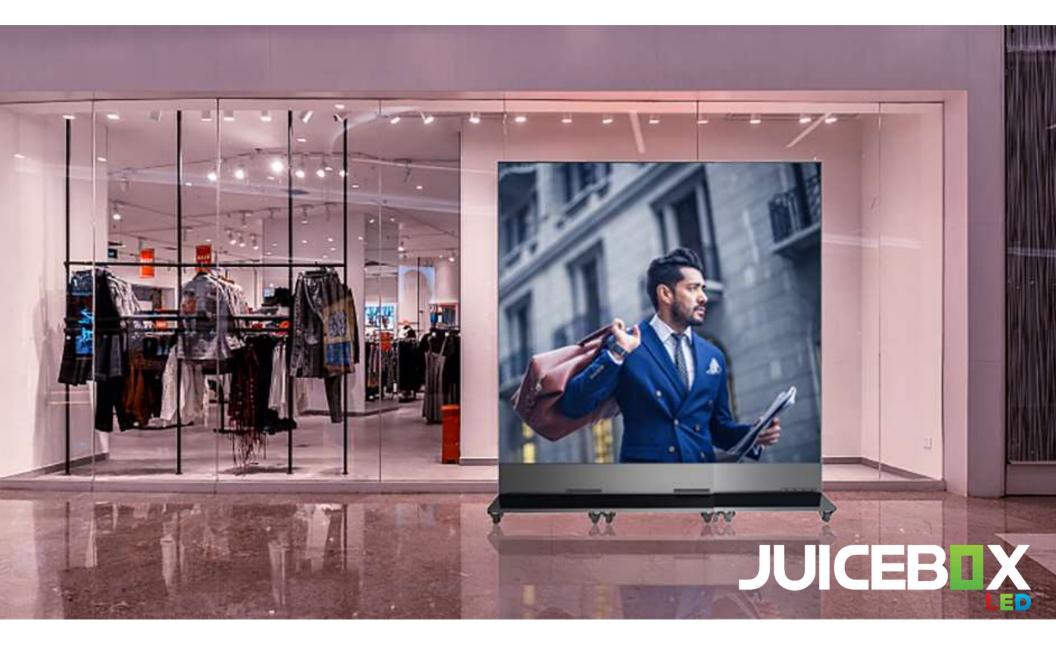

#### SMART.

- **Stunning HD Quality Imagery, life-like color reproduction**
- **D** Plug-and-play power connections, one-button start
- Integrated design, no extra external devices required
- **Content published remotely, Wi-Fi Connectivity**
- Light-weight slim design, easy relocation
- Rugged glue-on-board finish, durable display

#### SEAMLESS CASCADE VIDEOWALL

Flexible Movement | Multi-units Splicing | No Optical Splicing Seam Cascade splicing of five units becomes a 138" display device with 16:9 standard aspect ratio

JUICEBOX LED MEDIA SOLUTIONS INC. sales@juiceboxled.com www.juiceboxled.com