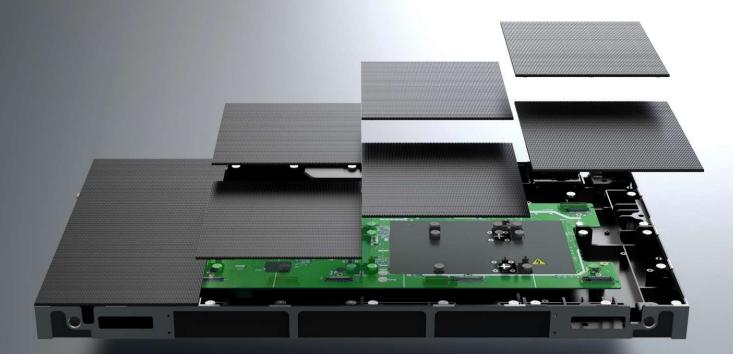

## **Industry-leading Design**

Power supply, receiving card and hub board are integrated on one board, and module connection applies hard connection mode without complex wiring, ensuring stable performance.

► Self-developed software and hardware enable better compatibility.

### Front Access

Support fully front access and hot swapping.

Support fast maintenance for internal components.