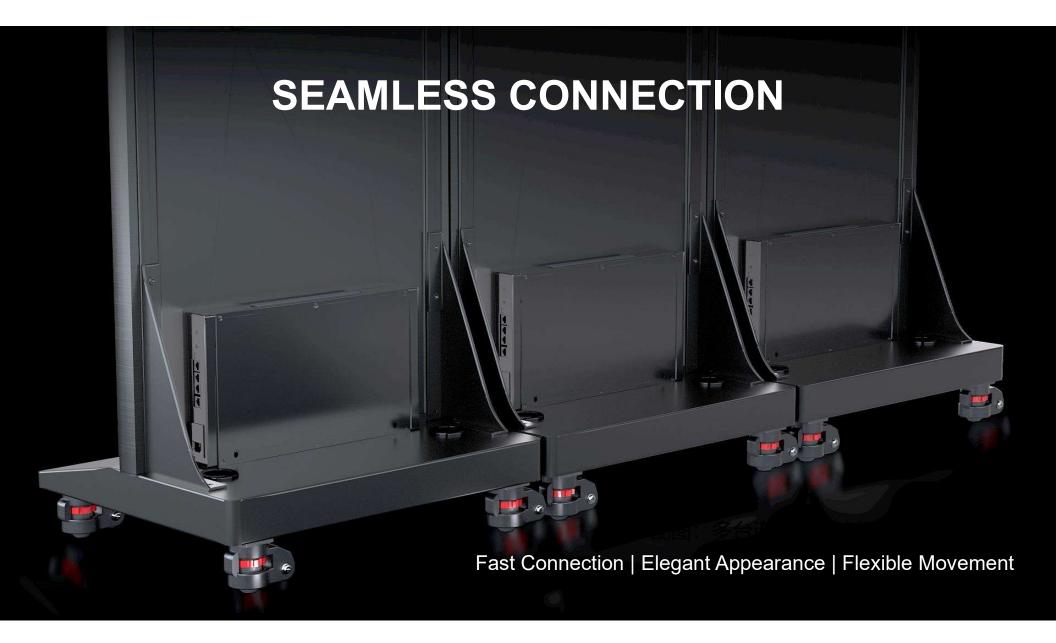

#### SEAMLESS CASCADE VIDEOWALL

Flexible Movement | Multi-units Splicing | No Optical Splicing Seam Cascade splicing of five units becomes a 138" display device with 16:9 standard aspect ratio

JUICEBOX LED MEDIA SOLUTIONS INC. sales@juiceboxled.com www.juiceboxled.com