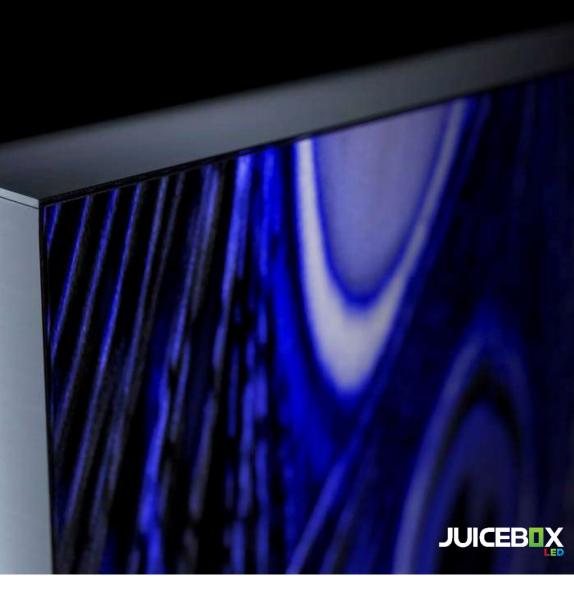

#### **HD Display Effect**

- High gray scale level under low brightness, high refresh rate, high contrast, enabling vivid display effect.
   Pixel to pixel calibration for each unit, guaranteeing brightness and chroma uniformity;
   Nanosecond-level display technology is applied to
- ensure good dynamic image display effect.
  160° super wide viewing angle can attract more audiences.