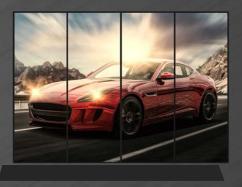

#### SEAMLESS CASCADE VIDEOWALL

Flexible Movement | Multi-units Splicing | No Optical Splicing Seam Cascade splicing of five units becomes a 138" display device with 16:9 standard aspect ratio

JUICEBOX LED MEDIA SOLUTIONS INC. sales@juiceboxled.com www.juiceboxled.com