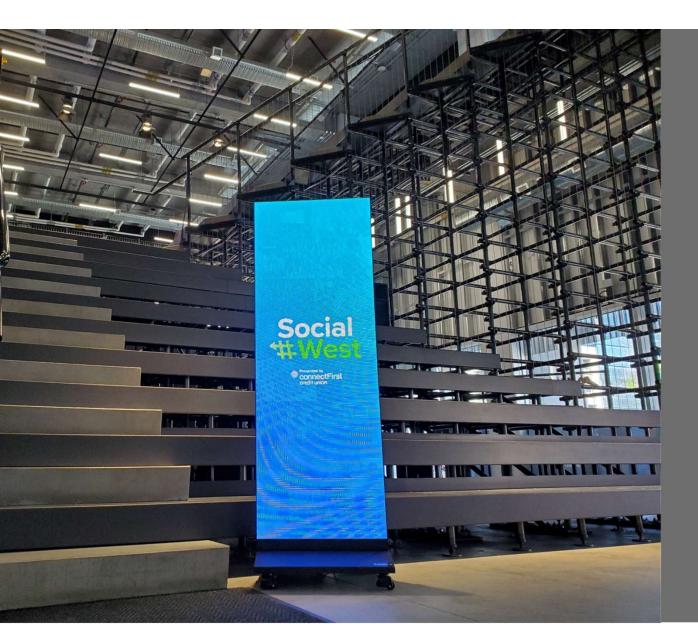

# HD LED SMART POSTER

**PROUDLY PRESENTED BY:** 

#### SMART.

- **Stunning HD Quality Imagery, life-like color reproduction**
- **D** Plug-and-play power connections, one-button start
- Integrated design, no extra external devices required
- **Content published remotely, Wi-Fi Connectivity**
- Light-weight slim design, easy relocation
- Rugged glue-on-board finish, durable display