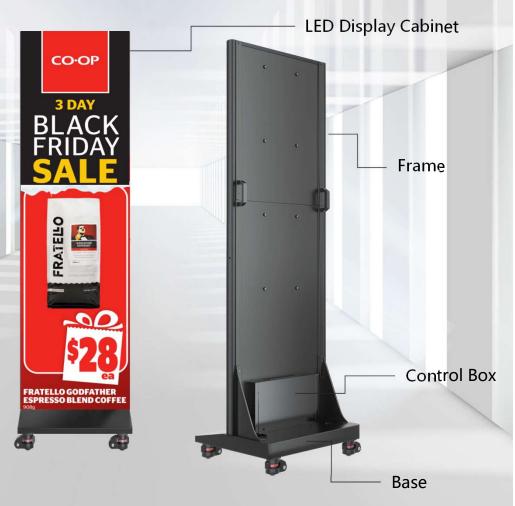

# HD LED SMART POSTER

**PROUDLY PRESENTED BY:** 

#### SMART.

- **Stunning HD Quality Imagery, life-like color reproduction**
- **D** Plug-and-play power connections, one-button start
- Integrated design, no extra external devices required
- **Content published remotely, Wi-Fi Connectivity**
- Light-weight slim design, easy relocation
- Rugged glue-on-board finish, durable display

## **High Precision**

- High-precision aluminum
- 7mm ultra-slim black alloy frame
- G.O.B. (glue on board) finish enhanced durability