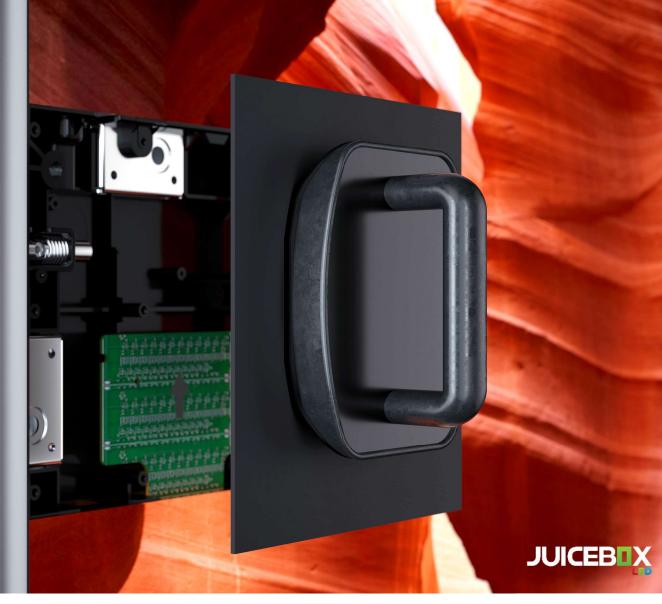

## **Industry-leading Design**

Power supply, receiving card and hub board are integrated on one board, and module connection applies hard connection mode without complex wiring, ensuring stable performance.

## **High Precision**

- High-precision aluminum
- 7mm ultra-slim black alloy frame
- G.O.B. (glue on board) finish enhanced durability

### Front Access

Support fully front access and hot swapping.

Support fast maintenance for internal components.