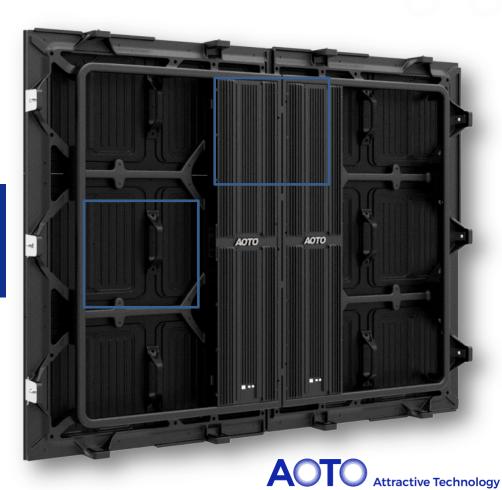

High Contrast Ratio up to 10,000 : 1

**Smart Design for Easy Installation & Maintenance** 

- → Reduce installation & Maintenance cost
- Ultra Thin
- Precise Dimension
- Front & Rear access
- Free Size Cabinets

Ultra Thin 75mm Thickness(indoor) 77mm Thickness(outdoor)

→ Create sophisticated design → Save space

 Die casting aluminum cabinet provides precise dimension

ΑΟΤΟ

ΑΟΤΟ

AOTO

10110

0110

10-

AOTO

Quick connection between cabinets

AOTO

AOTO

Front & Rear Access for modules and power unit

# Free size cabinet makes creative reality