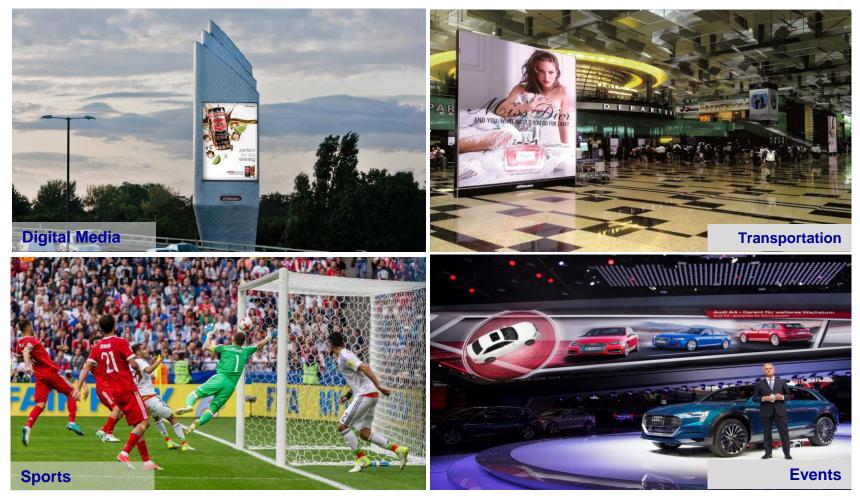

#### **Application for E series**

#### Application:

Digital Media, Transportation, Sports, Conference Room, TV Studio

• Installation Method:

Wall mounted, rigging, standing, street furniture