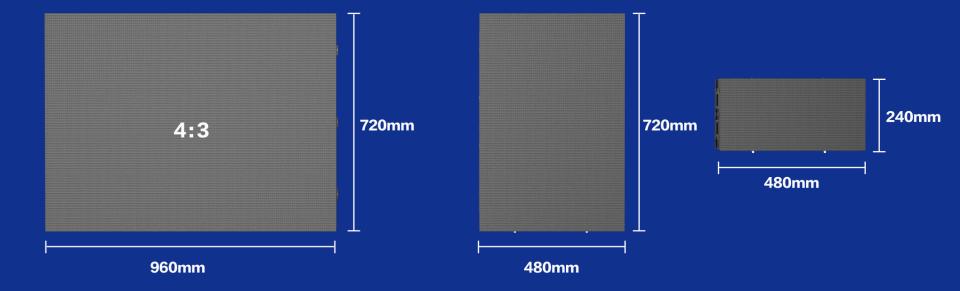

### E Series – brings our brand stand out

- Indoor: P2.5mm P3mm P4mm P4.8mm P6mm
- Outdoor: P3mm, P4mm, P5.8mm, P8mm, P10mm, P16mm
- Fixed Installation

# Free size cabinet makes creative reality