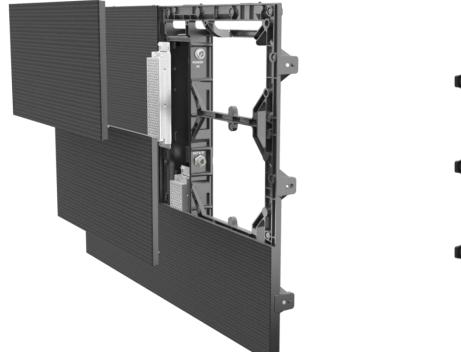

High Contrast Ratio up to 10,000 : 1

**Smart Design for Easy Installation & Maintenance** 

- → Reduce installation & Maintenance cost
- Ultra Thin
- Precise Dimension
- Front & Rear access
- Free Size Cabinets

10-

AOTO

Quick connection between cabinets

AOTO

AOTO

Front & Rear Access for modules and power unit