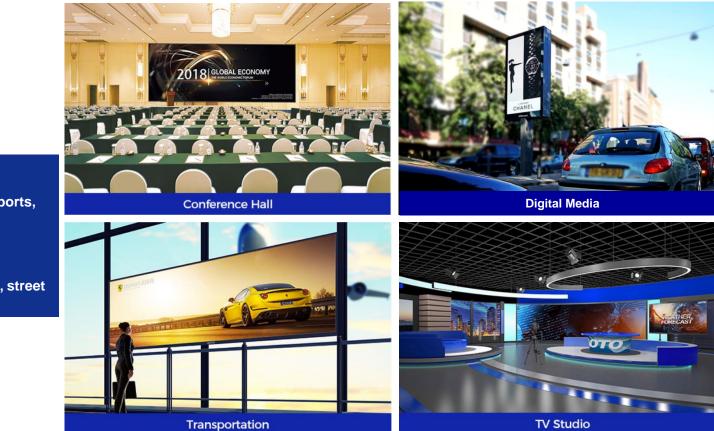

#### **Application for E series**

#### Application:

Digital Media, Transportation, Sports, Conference Room, TV Studio

• Installation Method:

Wall mounted, rigging, standing, street furniture