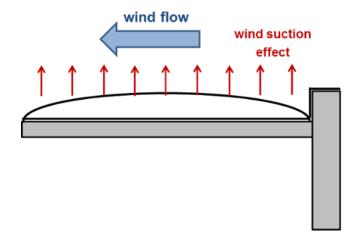

#### **Fit For Harsh Environment**

IP67 / IP65 Ingress Protection

Natural Thermal Design

■ Fit for windy load

### ■ Fit for windy load