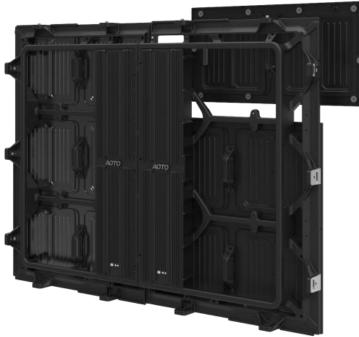

High Contrast Ratio up to 10,000 : 1

**Smart Design for Easy Installation & Maintenance** 

- → Reduce installation & Maintenance cost
- Ultra Thin
- Precise Dimension
- Front & Rear access
- Free Size Cabinets

Ultra Thin 75mm Thickness(indoor) 77mm Thickness(outdoor)

→ Create sophisticated design → Save space

 Die casting aluminum cabinet provides precise dimension

ΑΟΤΟ

ΑΟΤΟ

AOTO

10110

0110

10-

AOTO

Quick connection between cabinets

AOTO

AOTO

Front & Rear Access for modules and power unit

# Free size cabinet makes creative reality